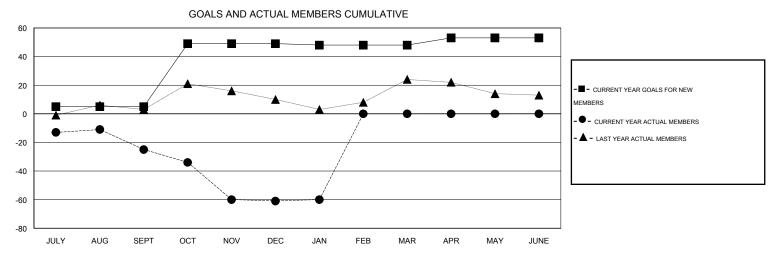

## MONTHLY MEMBERSHIP PROGRESS REPORT

District 5M 8

Results as of: 1/31/2016

## Judy Hankom **LOCATION MINNESOTA** GMT CA 1 Clubs Members RESULTS FOR 2015-2016 RESULTS FOR 2015-2016 NEW CLUB NEW CLUBS DROPPED NET NEW MEMBER CHARTER AND DROPPED NET QUARTER QUARTER GOAL CLUBS GAIN/LOSS GOAL NEW MEMBERS MEMBERS GAIN/LOSS ADDED 0 0 0 0 5 58 83 -25 JULY/AUG/SEPT JULY/AUG/SEPT 0 0 0 44 50 86 -36 OCT/NOV/DEC OCT/NOV/DEC 0 0 0 0 -1 26 25 1 JAN/FEB/MAR JAN/FEB/MAR 0 0 0 0 0 0 0 5 APR/MAY/JUNE APR/MAY/JUNE